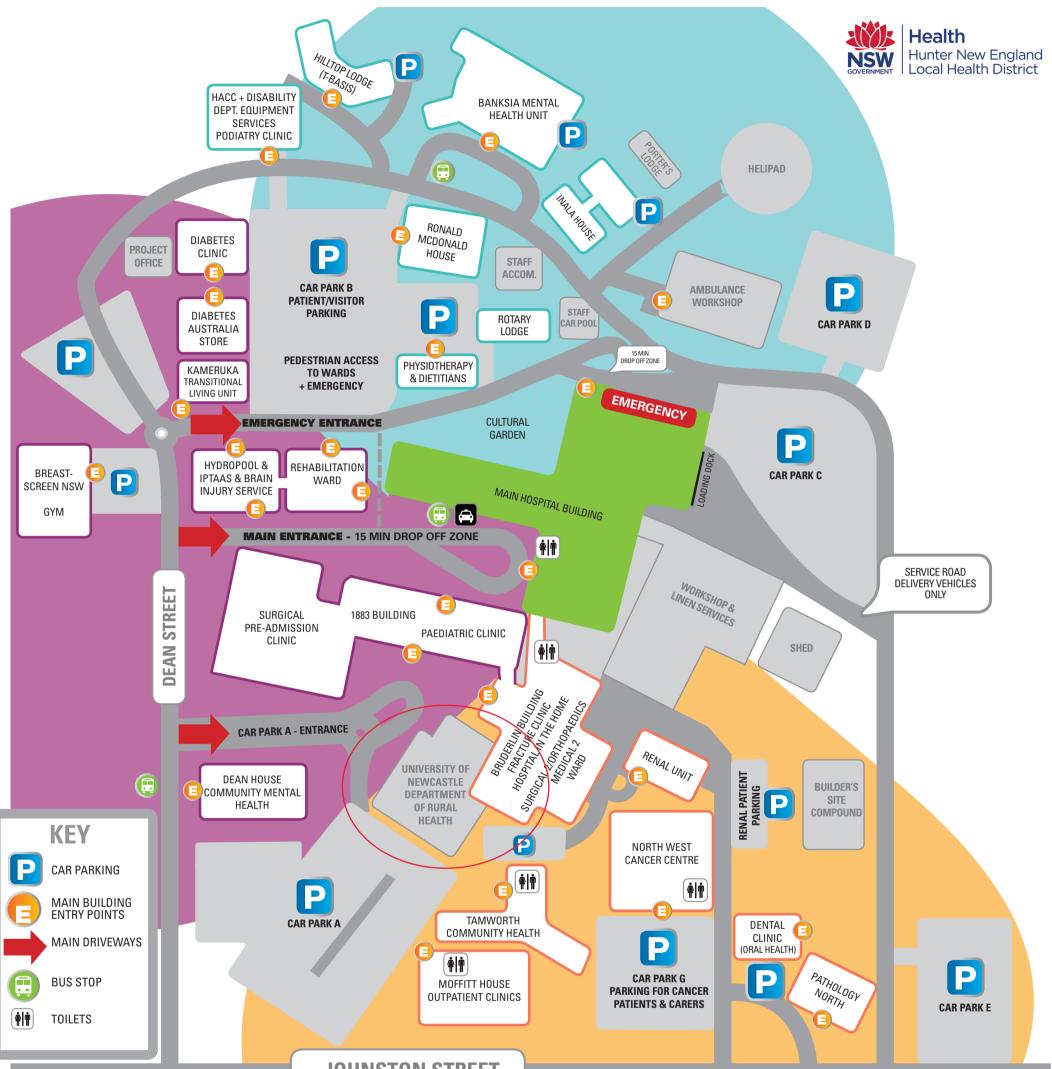

## TAMWORTH HEALTH SERVICE MAP

## **JOHNSTON STREET**

**TIP:** Find the service you are looking for in the four coloured panels below, then look at that coloured area on the map to identify the location. Patient & Visitor Parking available in Car Park B. Cancer patient parking in Car Park G.

- BANKSIA MENTAL HEALTH UNIT
- DIETITIANS
- HILLTOP LODGE
- HOME & COMMUNITY CARE
- INALA HOUSE
- PHYSIOTHERAPY
- PODIATRY CLINIC
- RONALD MCDONALD HOUSE
- ROTARY LODGE
- CULTURAL GARDEN
- CAR PARKS B, C & D

- 1883 BUILDING
- BREASTSCREEN NSW
- DIABETES AUSTRALIA STORE
- DIABETES CLINIC
- DEAN HOUSE COMMUNITY MENTAL HEALTH
- GYM
- HYDROTHERAPY POOL
- IPTAAS
- KAMERUKA TRANSITIONAL LIVING UNIT
- PAEDIATRIC CLINIC
- REHABILITATION WARD
- SUGICAL PRE-ADMISSION CLINIC
- BRAIN INJURY SERVICE

- BRUDERLIN BUILDING
- DENTAL CLINIC (ORAL HEALTH)
- MOFFITT HOUSE OUTPATIENT CLINICS
- NORTH WEST CANCER CENTRE
- PATHOLOGY NORTH
- FRACTURE CLINIC
- RENAL UNIT

- TAMWORTH COMMUNITY HEALTH
- HOSPITAL IN THE HOME
- SURGICAL 2 WARD/ ORTHOPAEDICS
- MEDICAL 2 WARD
- CAR PARKS A, G & E
- MATERNITY UNIT BIRTHING UNIT SPECIAL CARE NURSERY CHILDREN'S WARD DAY SURGERY UNIT OPERATING SUITE • CARDIC CATHETERISATION LAB CORONARY CARE (CCU) • INTENSIVE CARE UNIT (ICU) • HIGH DEPENDENCY UNIT (HDU) EMERGENCY DEPARTMENT • MEDICAL IMAGING - X-RAY, CT • SURGICAL 1 WARD QUIET ROOM LINK BRIDGE (PUBLIC CORRIDOR) TO BRUDERLIN BUILDING MAIN ENTRY/WELCOME DESK/ CASHIER MEDICAL 1 WARD • NIOKA PALLIATIVE CARE SERVICE ADMISSIONS/PATIENT SERVICES
- PHARMACY
- CAFE